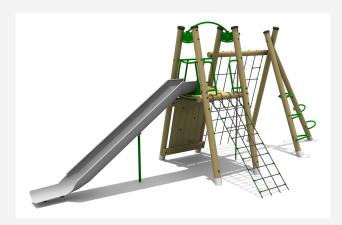

## Rex Multiplay Climber

An Fun unit with net climb challenges to either side. Starting at the post rings makes it difficult to get across the net climbing wall to the next platform, it can be tricky even when using the wooden climbing wall, but well worth it for the slide down to the ground. This is a Challenging Climber and Ideal for the more advanced users.

## **KEY FEATURES**

- · 2m High Steel Slide
- · Large Climbing Net
- · Climb Wall
- · Access Net
- · Climbing Hoops
- · Fire Pole
- · Steel Ground Fixings