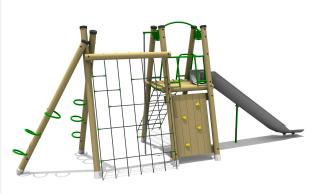

## Rex Multiplay Climber

An Fun unit with net climb challenges to either side. Starting at the post rings makes it difficult to get across the net climbing wall to the next platform, it can be tricky even when using the wooden climbing wall, but well worth it for the slide down to the ground. This is a Challenging Climber and Ideal for the more advanced users.

## **KEY FEATURES**

- · 2m High Steel Slide
- · Large Climbing Net
- · Climb Wall
- · Access Net
- · Climbing Hoops
- · Fire Pole
- · Steel Ground Fixings