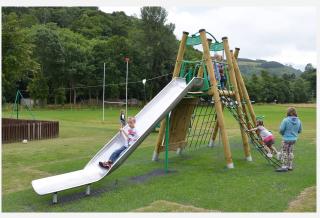

## Rex Multiplay Climber

An Fun unit with net climb challenges to either side. Starting at the post rings makes it difficult to get across the net climbing wall to the next platform, it can be tricky even when using the wooden climbing wall, but well worth it for the slide down to the ground. This is a Challenging Climber and Ideal for the more advanced users.