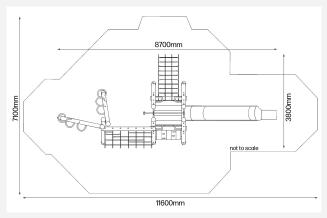

## TECHNICAL INFORMATION

Minimum Area Required: 11.6m x 7.1m

Safer Surfacing: 58m<sup>2</sup>

CFH: 2.0m

Age Suitbability: 6-14 Years