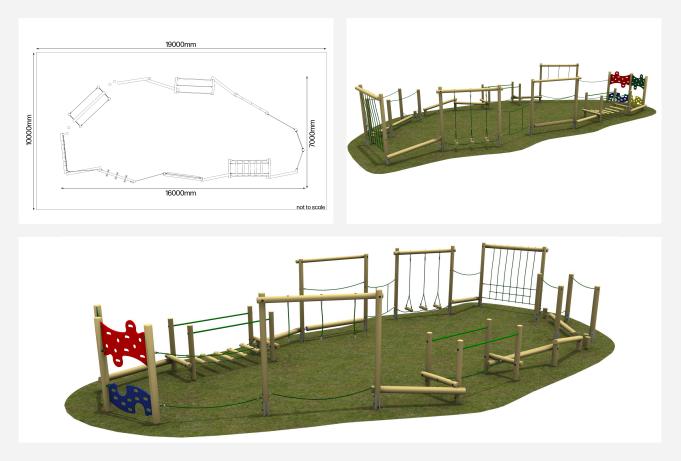

## The Clee Trail

A large scale linked trial designed for a lot of children to use. The trail has something for all skills and ages. Great for letting alot of children to play together helping to develope social skills and build on key strengths.

## **TECHNICAL INFORMATION**

Minimum Area Required: 19m x 10m Safer Surfacing: 180m<sup>2</sup> (not required on grass) CFH: 0.9m Age Suitbability: 5+ Years

## **KEY FEATURES**

- · Jigsaw Traverse · Rope Walk
- · Drop Rope Traverse · Balance Walk
- · Rope Bridge Crossing · 2 Bar Balance
- · Wobble Log Bridge · Traverse Net
- · Sloping Balance & Rope · Log Rope
- · Rope Weave · Log Roll · Balance Walk
- · Wobble Bridge · Balance Walk